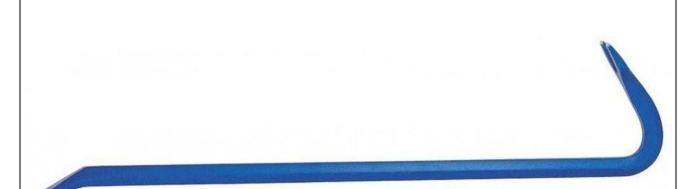

## Tool Specification And Validation Data Sheet

| Specification No:                                                             | 36WB00                     |  |  |  |
|-------------------------------------------------------------------------------|----------------------------|--|--|--|
| Tool Name:                                                                    | 36" Swan Neck Wrecking Bar |  |  |  |
| Specification:                                                                |                            |  |  |  |
| High Carbon, heat treated tips forged from a single piece of EN8 or EN9 steel |                            |  |  |  |
| Overall tool length 36"                                                       |                            |  |  |  |

| Length (mm) | Width<br>(mm) | Colour | RCL Part No |
|-------------|---------------|--------|-------------|
| 900mm       | 125mm         | Blue   | 36WB00      |
|             |               |        |             |
|             |               |        |             |