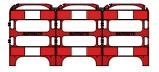

|                   | SAFEGATE      |               |          |
|-------------------|---------------|---------------|----------|
|                   | 3 WAY BARRIER | 4 WAY BARRIER | SAFEBASE |
| Product No.       | 09737         | 09738         | 0204     |
| Width             | 60mm          | 80mm          | 340mm    |
| Length            | 2250mm        | 3000mm        | 340mm    |
| Height            | 1000mm        | 1000mm        | 80mm     |
| Weight            | 6kg           | 8kg           | 2.6kg    |
| Quantity / Pallet | 25            | 20            | 150      |
| Colour            | Red/Yellow    | Red/Yellow    | Black    |