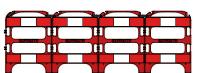

|                   | SAFEGATE      |               |          |
|-------------------|---------------|---------------|----------|
|                   | 3 WAY BARRIER | 4 WAY BARRIER | SAFEBASE |
| Product No.       | 09737         | 09738         | 0204     |
| Width             | 60mm          | 80mm          | 340mm    |
| Length            | 2250mm        | 3000mm        | 340mm    |
| Height            | 1000mm        | 1000mm        | 80mm     |
| Weight            | 6kg           | 8kg           | 2.6kg    |
| Quantity / Pallet | 25            | 20            | 150      |
| Colour            | Red/Yellow    | Red/Yellow    | Black    |