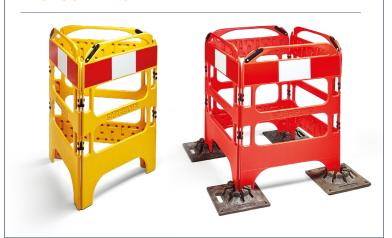

## **MANHOLE BARRIER**

The SafeGate barrier is designed for use around temporary excavations and is commonly used in the communications industry.

#### **Usage Benefits**

- Portable solution making it easier to carry & deploy than typical Chapter 8 barriers
- Lightweight, which keeps overall vehicle weight low, and allows for easy installation
- Keep sites protected in high wind conditions by using the SafeBase
- Clearly cordon off areas to reduce the danger of pedestrians/site staff entering restricted zones
- Ability to reinforce social distancing measures
- Can be configured in a square or in a line with the SafeBase
- Able to be returned to Oxford Plastics to be fully recycled