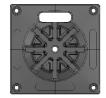

|                   | SAFEGATE      |               |          |
|-------------------|---------------|---------------|----------|
|                   | 3 WAY BARRIER | 4 WAY BARRIER | SAFEBASE |
| Product No.       | 09737         | 09738         | 0204     |
| Width             | 60mm          | 80mm          | 340mm    |
| Length            | 2250mm        | 3000mm        | 340mm    |
| Height            | 1000mm        | 1000mm        | 80mm     |
| Weight            | 6kg           | 8kg           | 2.6kg    |
| Quantity / Pallet | 25            | 20            | 150      |
| Colour            | Red/Yellow    | Red/Yellow    | Black    |