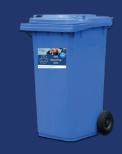

## Step 1. Requesting your PPE Recycling Unit

Contact us to request your 240L Recycling Wheeled Container. This will be delivered to your site within 24 hours. Your new PPE Recycling Unit will display instructions of use and collection. All types of PPE are suitable.