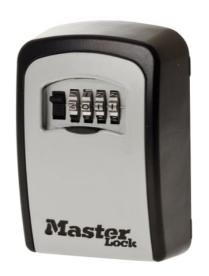

## 5401 Standard Wall Mounted Key Lock Box (Up To 3 Keys) - Black

The Master Lock 540 Wall Mounted Key Lock Box enables the safe storage of house keys or even cash. Door keys can be safely left for children to get in after school, for an elderly family member you need to visit on a regular basis, or for just storing keys safely. The 5401 is packed with high quality features and it is fitted with an easy-to-set 4 digit combination security lock with hundreds of multiple code options. A tough metal body provides the ability to store larger items and not just keys. Can be used both inside and outside the home, office, worksite or anywhere that restricted or safe access is required. All Master Lock products with a locking mechanism have a Lifetime Warranty against mechanical failure. 5401/5401CRM: Standard Key Box: Holds Upto 3 Keys. 5403E Large Key Box: Holds Upto 5 Keys. Master Lock 5401 Standard Wall Mounted Key Lock Box has the following specification: External Dimensions: 85 x 118 x 36mm. Internal Dimensions: 64 x 90 x 27mm. Colour: Grey/Black.

**Type** External Size (mm)
Key Safe 85x118x36

**Internal Size (mm)** - 64x90x27 -