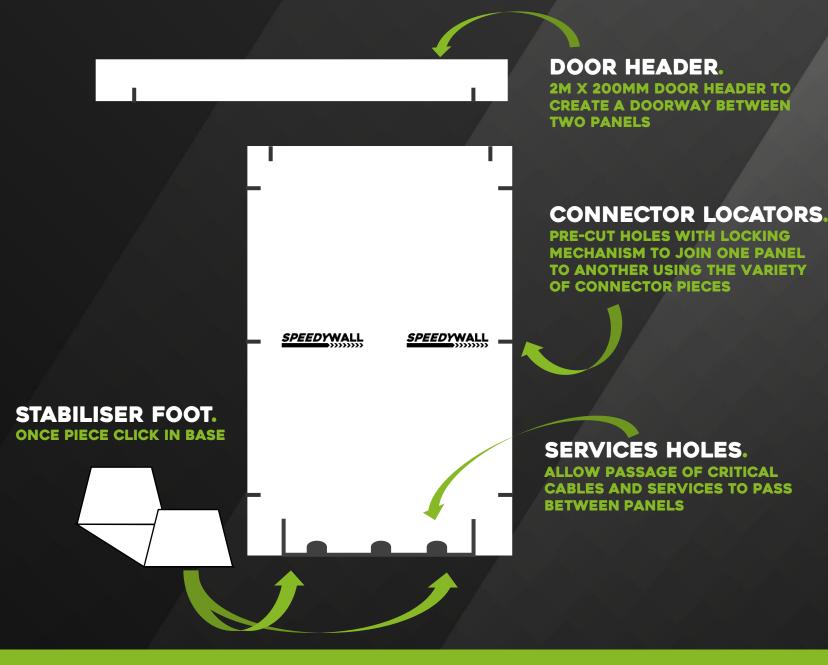

#### **VERSATILE CONFIGURATION)**

ENDLESS OPPORTUNITIES TO BUILD SCREENS AND ROOMS AS YOU REQUIRE USING THE SIMPLE CONNECTORS SUPPLIED WITH THE KIT

PRINCIPAL SYSTEM (2M HIGH X 1.2M PANELS)

## CONNECTORS.

USE THE 4 TYPES OF CONNECTOR BELOW TO BUILD WHATEVER CONFIGURATION YOU NEED. EACH WITH UNIQUE LOCKING MECHANISM

**STRAIGHT** 

T JUNCTION

4 WAY

90 DEGREE

### WHAT'S INCLUDED IN A PACK

| DESCRIPTION                          | QUANTITY |
|--------------------------------------|----------|
| SPEEDYWALL PANEL 2M H X 1.2M W       | 65       |
| SPEEDYWALL STABILISER FOOT           | 65       |
| SPEEDYWALL DOOR HEADER               | 10       |
| SPEEDYWALL MIXED CONNECTORS ASSORTED | 500      |