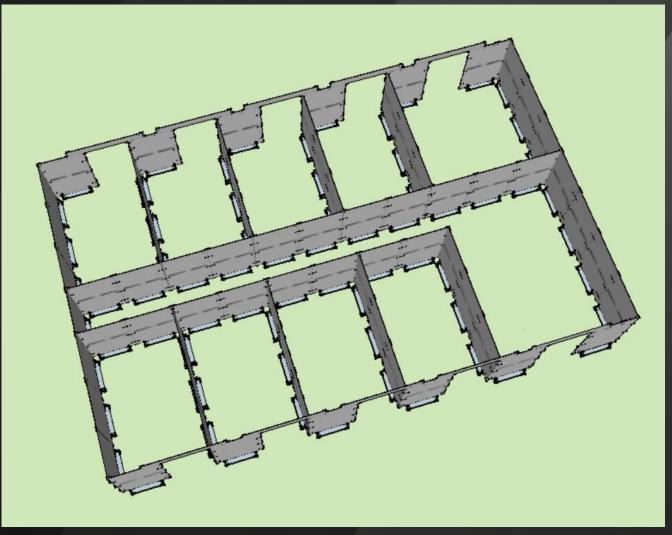

#### **VERSATILE CONFIGURATION)**

ENDLESS OPPORTUNITIES TO BUILD SCREENS AND ROOMS AS YOU REQUIRE USING THE SIMPLE CONNECTORS SUPPLIED WITH THE KIT



PRINCIPAL SYSTEM (2M HIGH X 1.2M PANELS)

## CONNECTORS.

USE THE 4 TYPES OF CONNECTOR BELOW TO BUILD WHATEVER CONFIGURATION YOU NEED. EACH WITH UNIQUE LOCKING MECHANISM

**STRAIGHT** 



T JUNCTION



4 WAY



90 DEGREE





### WHAT'S INCLUDED IN A PACK

| DESCRIPTION                          | QUANTITY |
|--------------------------------------|----------|
| SPEEDYWALL PANEL 2M H X 1.2M W       | 65       |
| SPEEDYWALL STABILISER FOOT           | 65       |
| SPEEDYWALL DOOR HEADER               | 10       |
| SPEEDYWALL MIXED CONNECTORS ASSORTED | 500      |



## **10 BED WARD FROM 64 PANELS**

**MAKE WHATEVER SETUP YOU NEED!** 















# **AVAILABLE FROM:**

**OnSite Support Ltd** 

T: 01293 744 444

E: hello@onsite-support.co.uk