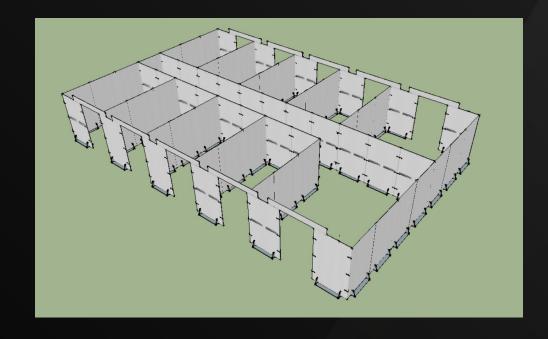

.



#### **VERSATILE CONFIGURATION)**

ENDLESS OPPORTUNITIES TO BUILD SCREENS AND ROOMS AS YOU REQUIRE USING THE SIMPLE CONNECTORS SUPPLIED WITH THE KIT



PRINCIPAL SYSTEM (2M HIGH X 1.2M PANELS)

## CONNECTORS.

USE THE 4 TYPES OF CONNECTOR BELOW TO BUILD WHATEVER CONFIGURATION YOU NEED. EACH WITH UNIQUE LOCKING MECHANISM

**STRAIGHT** 



T JUNCTION



4 WAY



90 DEGREE





### WHAT'S INCLUDED IN A PACK

| DESCRIPTION                          | QUANTITY |
|--------------------------------------|----------|
| SPEEDYWALL PANEL 2M H X 1.2M W       | 65       |
| SPEEDYWALL STABILISER FOOT           | 65       |
| SPEEDYWALL DOOR HEADER               | 10       |
| SPEEDYWALL MIXED CONNECTORS ASSORTED | 500      |



## **10 BED WARD FROM 64 PANELS**

**MAKE WHATEVER SETUP YOU NEED!** 















# **AVAILABLE FROM:**

**OnSite Support Ltd** 

T: 01293 744 444

E: hello@onsite-support.co.uk