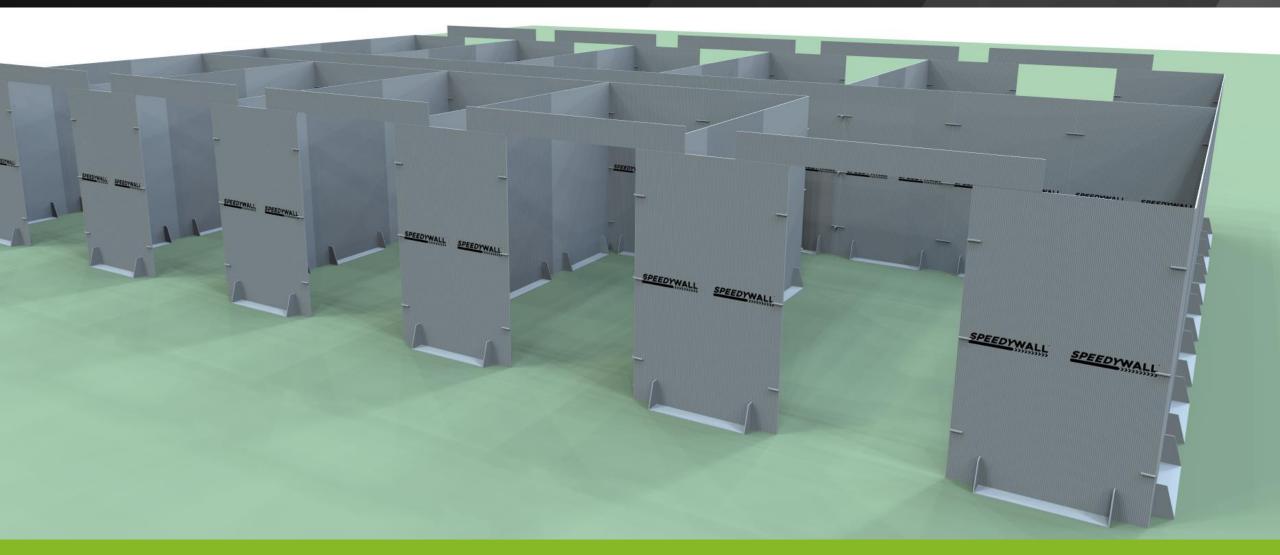

#### **VERSATILE CONFIGURATION)**

ENDLESS OPPORTUNITIES TO BUILD SCREENS AND ROOMS AS YOU REQUIRE USING THE SIMPLE CONNECTORS SUPPLIED WITH THE KIT

PRINCIPAL SYSTEM (2M HIGH X 1.2M PANELS)

## **10 BED WARD FROM 64 PANELS**

**MAKE WHATEVER SETUP YOU NEED!** 