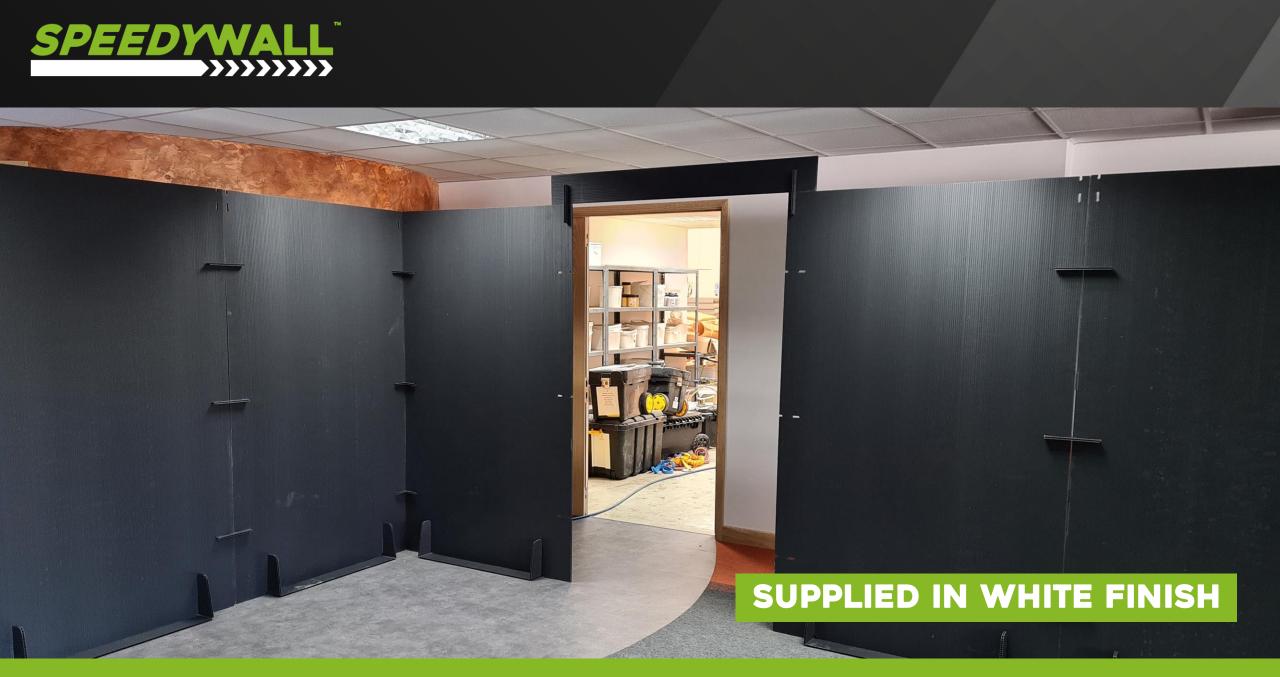

# SPEEDYWALL IS A RAPID DEPLOYABLE TEMPORARY WALL SYSTEM TO BE USED TO SCREEN OR SEGREGATE AREAS INTO SMALLER ZONES AT HIGH SPEED.

www.onsite-support.co.uk

#### **VERSATILE CONFIGURATION)**

ENDLESS OPPORTUNITIES TO BUILD SCREENS AND ROOMS AS YOU REQUIRE USING THE SIMPLE CONNECTORS SUPPLIED WITH THE KIT

PRINCIPAL SYSTEM (2M HIGH X 1.2M PANELS)