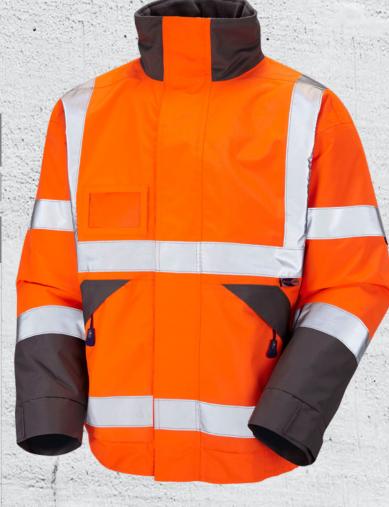

## **Code: J02-O**

Warm fleece lining | Rugged and durable | Double storm flap to keep the wind and rain out | Suitable for a wide variety of working conditions | Secure zip-fastened front pockets | Integral hood | Available in sizes S = 6XL |

## **SPECIFICATION**

FABRIC = PU Coated Polyester EN343 3,1 COLOUR = Hi-Vis Orange (RIS-3279-TOM)

TRIM = Grey

LINING = Fleece-lined Body, Quilted Sleeve Lining

FASTENER = Zip

LENGTH = 73 - 81cmSIZES = S - 6XL

FEATURES - Lycra Storm Cuffs

= Integral Hood

Chin Protector

Velcro Cuff-Adjuster

= Part Elasticated Hem

= Full Length Velcro Fastened Double Storm Flap

= Concealed Nelson Pocket

Internal Zip-Fastened Wallet Pocket

= ID Pocket

Large Zip-Fastened Front Pockets

NOTES = Also available in Yellow

CARE LABEL

**CERTIFIED TO 25 WASH CYCLES** 

| Size              | Small | Medium | Large   | XL      | XXL     | 3XL     | 4XL     | 5XL     | 6XL     |
|-------------------|-------|--------|---------|---------|---------|---------|---------|---------|---------|
| Chest To Fit (cm) | 86-94 | 94-102 | 102-110 | 110-118 | 118-126 | 126-134 | 134-142 | 142-150 | 150-158 |
| Waist To Fit (cm) | 82-90 | 90-98  | 98-106  | 106-114 | 114-122 | 122-130 | 130-138 | 138-146 | 146-154 |