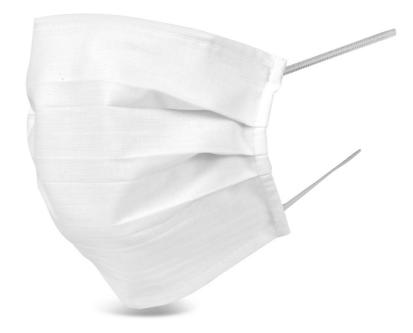

## **COTTON FACE MASK**

COVID-19 Eceptional Trade - Community mask.

- Reusable cotton face mask
- Nose support integrated in the upper part (nasal clip for easy adjustment)
- Washable at 60 degrees up to 25 washes
- Minimal risk use only