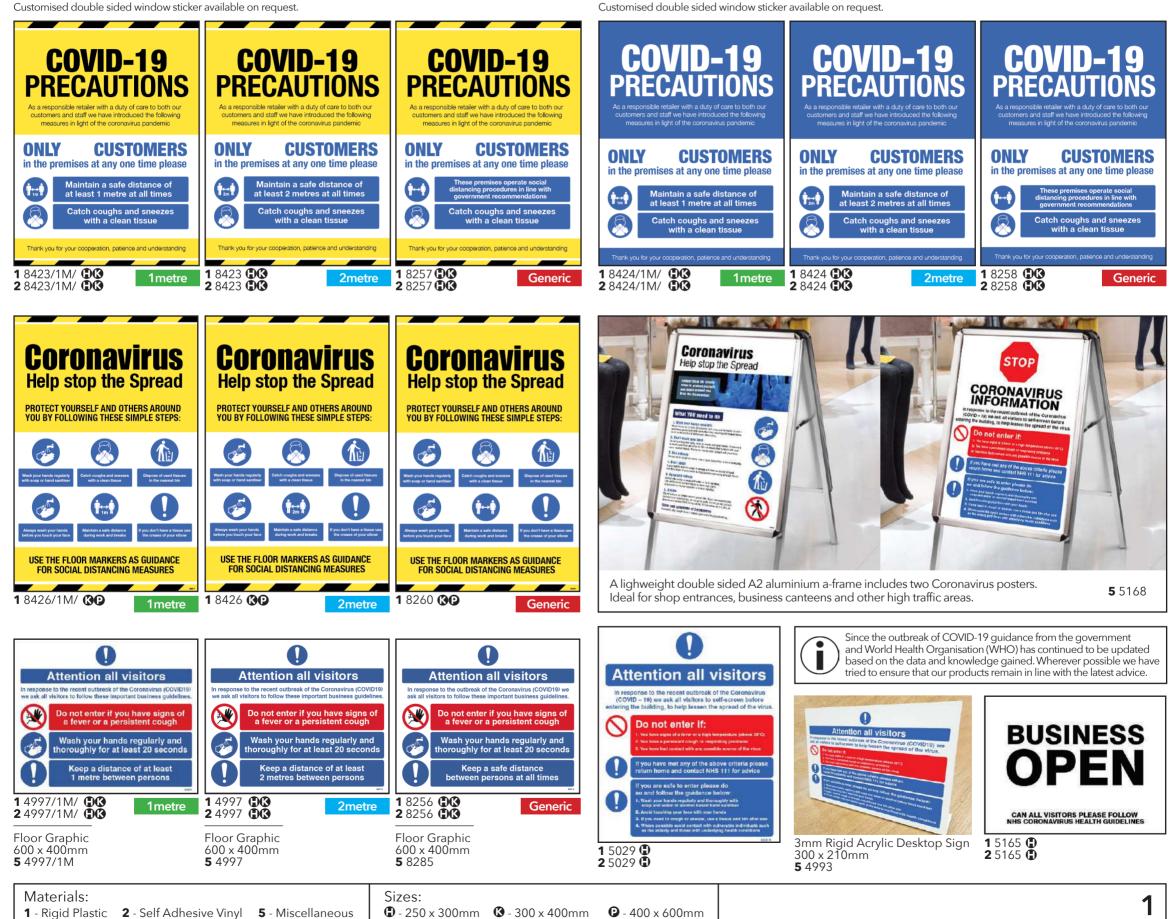

Customised double sided window sticker available on request.

#### Self Standing Signs

These double sided, free standing signs are ideal to attract staff and customers' attention. Yellow warning signs are recognised throughout the UK to highlight potential danger. They are much more likely to be adhered to by customers and staff. Self printed safety messages which are stuck to doors, windows etc are unprofessional, messy and unlikely to be taken seriously. These self standing signs help remind the public of their personal responsibilities in terms of social distancing, considered vital to ensuring the safety of others.