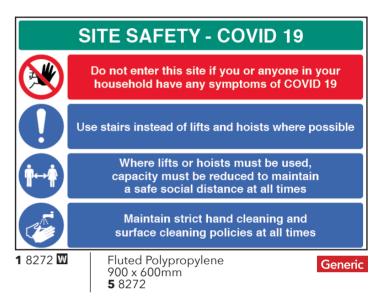

#### **Construction Site Safety**

A range of signs to help keep your site, employees and visitors safe in line with current COVID-19 government guidelines. It is important that viewers understand the messages given to them by safety signs, they are displayed to deliver a clear message.

#### Fluted Polypropylene

This range of signs are manufactured using a 4mm thick fluted polypropylene material. This low cost material is perfect for temporary site signage. It is strong, lightweight and waterproof.