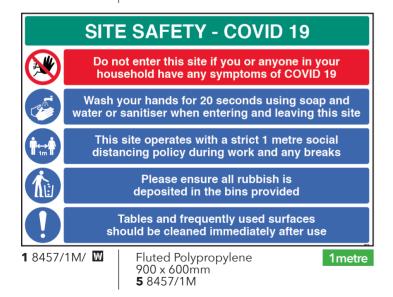

#### **Construction Site Safety**

A range of signs to help keep your site, employees and visitors safe in line with current COVID-19 government guidelines. It is important that viewers understand the messages given to them by safety signs, they are displayed to deliver a clear message.

#### Fluted Polypropylene

This range of signs are manufactured using a 4mm thick fluted polypropylene material. This low cost material is perfect for temporary site signage. It is strong, lightweight and waterproof.