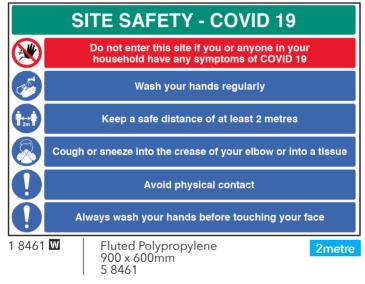

#### **Construction Site Safety**

A range of signs to help keep your site, employees and visitors safe in line with current COVID-19 government guidelines. It is important that viewers understand the messages given to them by safety signs, they are displayed to deliver a clear message.

#### Fluted Polypropylene

This range of signs are manufactured using a 4mm thick fluted polypropylene material. This low cost material is perfect for temporary site signage. It is strong, lightweight and waterproof.