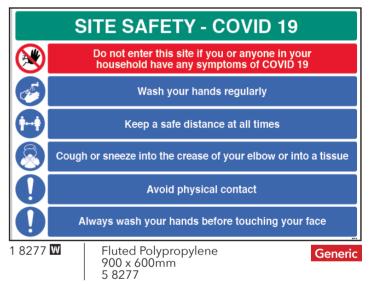

#### **Construction Site Safety**

A range of signs to help keep your site, employees and visitors safe in line with current COVID-19 government guidelines. It is important that viewers understand the messages given to them by safety signs, they are displayed to deliver a clear message.

#### Fluted Polypropylene

This range of signs are manufactured using a 4mm thick fluted polypropylene material. This low cost material is perfect for temporary site signage. It is strong, lightweight and waterproof.