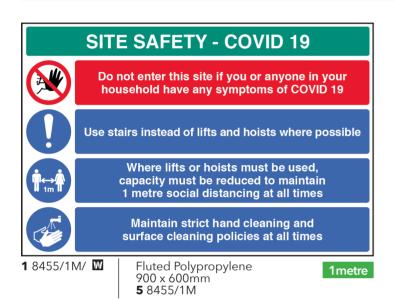

#### **Construction Site Safety**

A range of signs to help keep your site, employees and visitors safe in line with current COVID-19 government guidelines. It is important that viewers understand the messages given to them by safety signs, they are displayed to deliver a clear message.