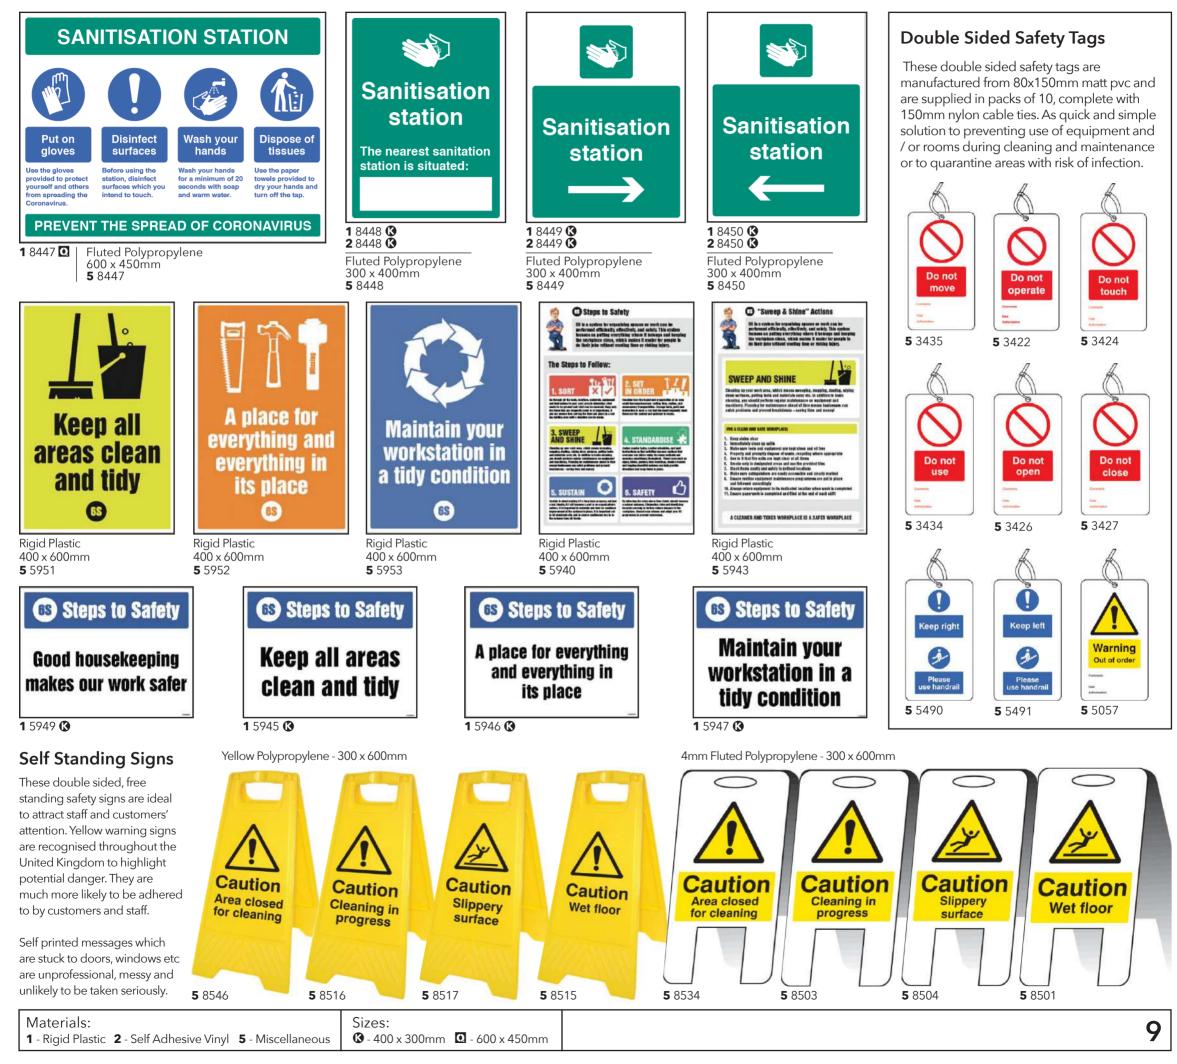

## Cleaning & Hygiene

This range of safety signs will remind employees and members of the public to follow strict hygiene protocols to help to combat the spread of this infection.

 Materials:
 Sizes:

 1 - Rigid Plastic
 2 - Self Adhesive Vinyl

#### Self Standing Signs

These double sided, free standing signs are ideal to attract staff and customers' attention. Yellow warning signs are recognised throughout the UK to highlight potential danger. They are much more likely to be adhered to by customers and staff. Self printed safety messages which are stuck to doors, windows etc are unprofessional, messy and unlikely to be taken seriously. These self standing signs help remind the public of their personal responsibilities in terms of social distancing, considered vital to ensuring the safety of others.

#### Protection

Personal protective equipment (PPE) such as gloves and masks will give the user extra protection against Coronavirus (COVID-19). Areas where PPE must be worn should be highlighted with signs to ensure viewers are reminded before entering a hazardous area.