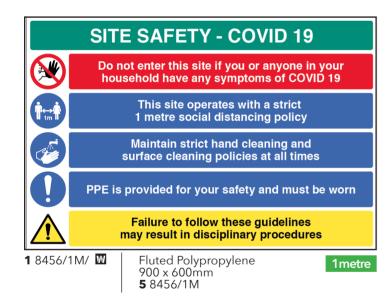

#### **Construction Site Safety**

A range of signs to help keep your site, employees and visitors safe in line with current COVID-19 government guidelines. It is important that viewers understand the messages given to them by safety signs, they are displayed to deliver a clear message.