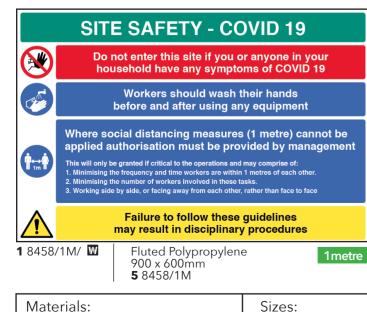

5 - Miscellaneous

**1** - Rigid Plastic

W - 900 x 600mm

|               | SITE SAFETY - COVID 19                                                                                                                                                                                                                                                                                                                                                                                                               |                                                                             |     |  |  |
|---------------|--------------------------------------------------------------------------------------------------------------------------------------------------------------------------------------------------------------------------------------------------------------------------------------------------------------------------------------------------------------------------------------------------------------------------------------|-----------------------------------------------------------------------------|-----|--|--|
|               | Do not enter this site if you or anyone in your<br>household have any symptoms of COVID 19                                                                                                                                                                                                                                                                                                                                           |                                                                             |     |  |  |
|               | Workers should wash their hands before and after using any equipment                                                                                                                                                                                                                                                                                                                                                                 |                                                                             |     |  |  |
| <b>()</b>     | Where social distancing measures cannot be applied<br>authorisation must be provided by management<br>This will only be granted if critical to the operations and may comprise of:<br>1. Minimising the frequency and time workers are within an unsafe distance of each other.<br>2. Minimising the number of workers involved in these tasks.<br>3. Working side by side, or facing away from each other, rather than face to face |                                                                             |     |  |  |
|               |                                                                                                                                                                                                                                                                                                                                                                                                                                      | Failure to follow these guidelines<br>may result in disciplinary procedures |     |  |  |
| <b>1</b> 8275 | W                                                                                                                                                                                                                                                                                                                                                                                                                                    | Fluted Polypropylene<br>900 x 600mm<br><b>5</b> 8275                        | ric |  |  |