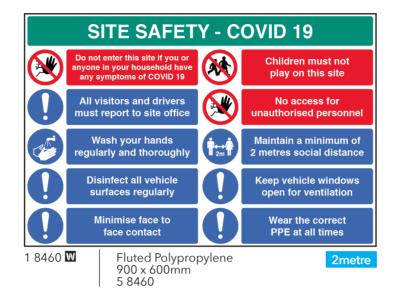

#### **Construction Site Safety**

A range of signs to help keep your site, employees and visitors safe in line with current COVID-19 government guidelines. It is important that viewers understand the messages given to them by safety signs, they are displayed to deliver a clear message.

#### Fluted Polypropylene

This range of signs are manufactured using a 4mm thick fluted polypropylene material. This low cost material is perfect for temporary site signage. It is strong, lightweight and waterproof.