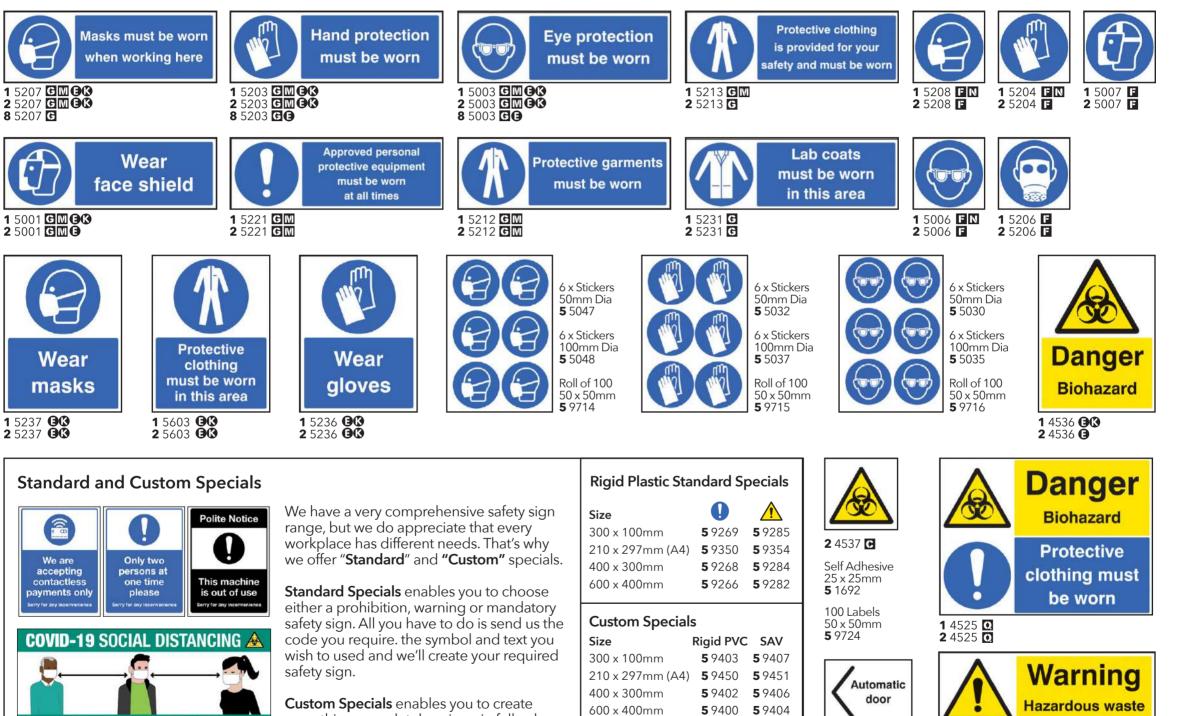

#### Protection

Personal protective equipment (PPE) such as gloves and masks will give the user extra protection against Coronavirus (COVID-19). Areas where PPE must be worn should be highlighted with signs to ensure viewers are reminded before entering a hazardous area.