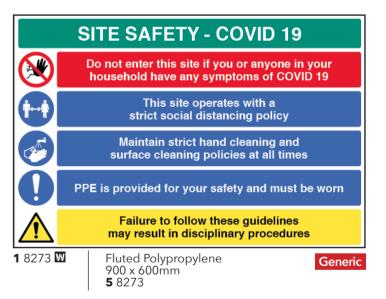

#### **Construction Site Safety**

A range of signs to help keep your site, employees and visitors safe in line with current COVID-19 government guidelines. It is important that viewers understand the messages given to them by safety signs, they are displayed to deliver a clear message.

#### Fluted Polypropylene

This range of signs are manufactured using a 4mm thick fluted polypropylene material. This low cost material is perfect for temporary site signage. It is strong, lightweight and waterproof.