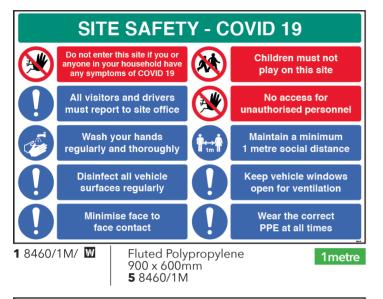

#### **Construction Site Safety**

A range of signs to help keep your site, employees and visitors safe in line with current COVID-19 government guidelines. It is important that viewers understand the messages given to them by safety signs, they are displayed to deliver a clear message.

#### Fluted Polypropylene

This range of signs are manufactured using a 4mm thick fluted polypropylene material. This low cost material is perfect for temporary site signage. It is strong, lightweight and waterproof.