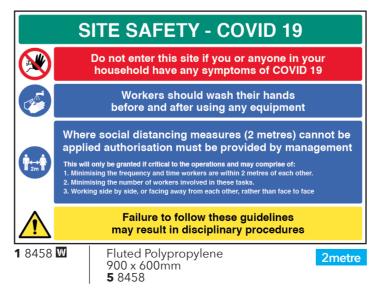

#### **Construction Site Safety**

A range of signs to help keep your site, employees and visitors safe in line with current COVID-19 government guidelines. It is important that viewers understand the messages given to them by safety signs, they are displayed to deliver a clear message.

5 - Miscellaneous

**1** - Rigid Plastic

W - 900 x 600mm

|               | SITE SAFETY - COVID 19                                                                                                                                                                                                                                                                                                                                                                                                               |                                                                             |     |  |  |
|---------------|--------------------------------------------------------------------------------------------------------------------------------------------------------------------------------------------------------------------------------------------------------------------------------------------------------------------------------------------------------------------------------------------------------------------------------------|-----------------------------------------------------------------------------|-----|--|--|
|               | Do not enter this site if you or anyone in your<br>household have any symptoms of COVID 19                                                                                                                                                                                                                                                                                                                                           |                                                                             |     |  |  |
|               | Workers should wash their hands before and after using any equipment                                                                                                                                                                                                                                                                                                                                                                 |                                                                             |     |  |  |
| <b>()</b>     | Where social distancing measures cannot be applied<br>authorisation must be provided by management<br>This will only be granted if critical to the operations and may comprise of:<br>1. Minimising the frequency and time workers are within an unsafe distance of each other.<br>2. Minimising the number of workers involved in these tasks.<br>3. Working side by side, or facing away from each other, rather than face to face |                                                                             |     |  |  |
|               |                                                                                                                                                                                                                                                                                                                                                                                                                                      | Failure to follow these guidelines<br>may result in disciplinary procedures |     |  |  |
| <b>1</b> 8275 | W                                                                                                                                                                                                                                                                                                                                                                                                                                    | Fluted Polypropylene<br>900 x 600mm<br><b>5</b> 8275                        | ric |  |  |

#### Fluted Polypropylene

This range of signs are manufactured using a 4mm thick fluted polypropylene material. This low cost material is perfect for temporary site signage. It is strong, lightweight and waterproof.