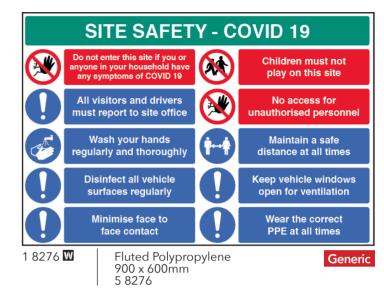

#### **Construction Site Safety**

A range of signs to help keep your site, employees and visitors safe in line with current COVID-19 government guidelines. It is important that viewers understand the messages given to them by safety signs, they are displayed to deliver a clear message.

#### Fluted Polypropylene

This range of signs are manufactured using a 4mm thick fluted polypropylene material. This low cost material is perfect for temporary site signage. It is strong, lightweight and waterproof.