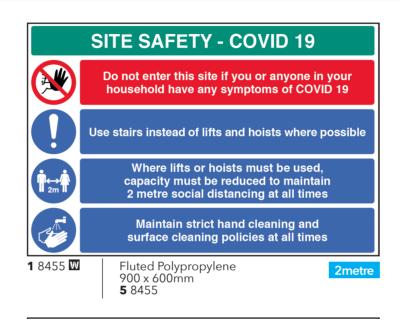

#### **Construction Site Safety**

A range of signs to help keep your site, employees and visitors safe in line with current COVID-19 government guidelines. It is important that viewers understand the messages given to them by safety signs, they are displayed to deliver a clear message.

#### Fluted Polypropylene

This range of signs are manufactured using a 4mm thick fluted polypropylene material. This low cost material is perfect for temporary site signage. It is strong, lightweight and waterproof.