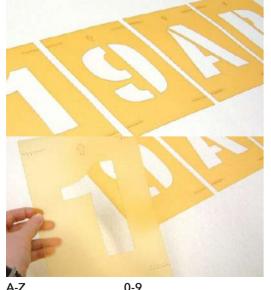

**PVC Stencils** Simply spray paint over the stencil then peel away to reveal your message.

| PLEASE<br>1 N<br>APA            |        | PLEASE<br>2M<br>APA          |                | PLEASE<br>A SA<br>DISTA                                                                                                   | FE                                              |
|---------------------------------|--------|------------------------------|----------------|---------------------------------------------------------------------------------------------------------------------------|-------------------------------------------------|
| 600 x 400mm<br><b>5</b> 8442/1M | 1metre | 600 x 400mm<br><b>5</b> 8442 | 2metre         | 600 x 400mm<br><b>5</b> 8290                                                                                              | Generic                                         |
|                                 | 大      | 5                            | Th<br>sp<br>us | and Held Applicat<br>is hand held applicat<br>ecially designed for o<br>e. Ideal for use wiith s<br>akes line and floor m | cor has been<br>comfortable<br>stencil sets, it |