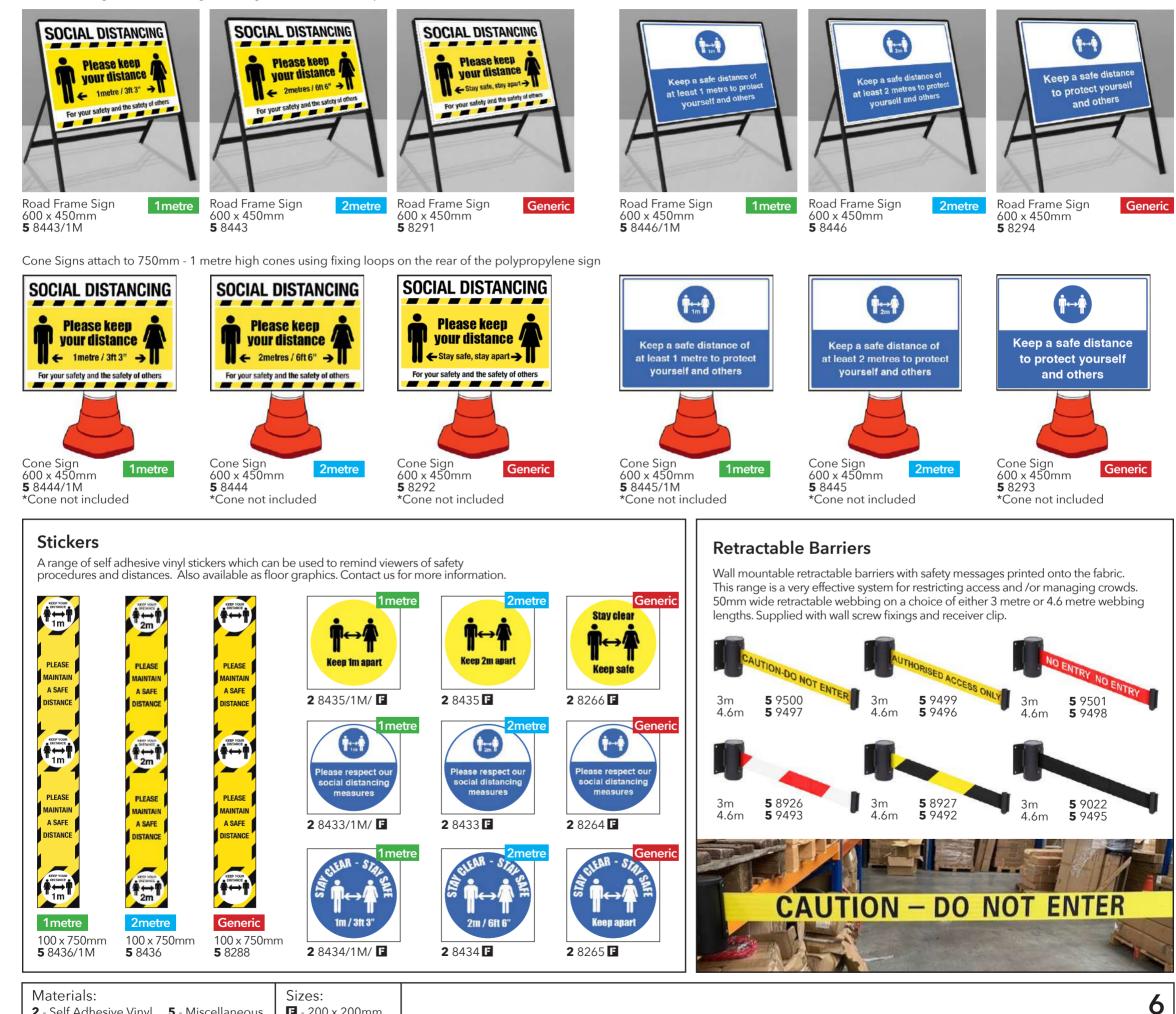

#### Social Distancing

Guidance, education and information are key to ensuring the safety of all. The next two pages contain a range of informative posters and signs.

#### Self Standing Signs

These double sided, free standing signs are ideal to attract staff and customers' attention. Yellow warning signs are recognised throughout the UK to highlight potential danger. They are much more likely to be adhered to by customers and staff. Self printed safety messages which are stuck to doors, windows etc are unprofessional, messy and unlikely to be taken seriously. These self standing signs help remind the public of their personal responsibilities in terms of social distancing, considered vital to ensuring the safety of others.

## Social Distancing

2 - Self Adhesive Vinyl 5 - Miscellaneous

**F** - 200 x 200mm

Road Frame Signs include the Rigid PVC sign, steel frame and clips