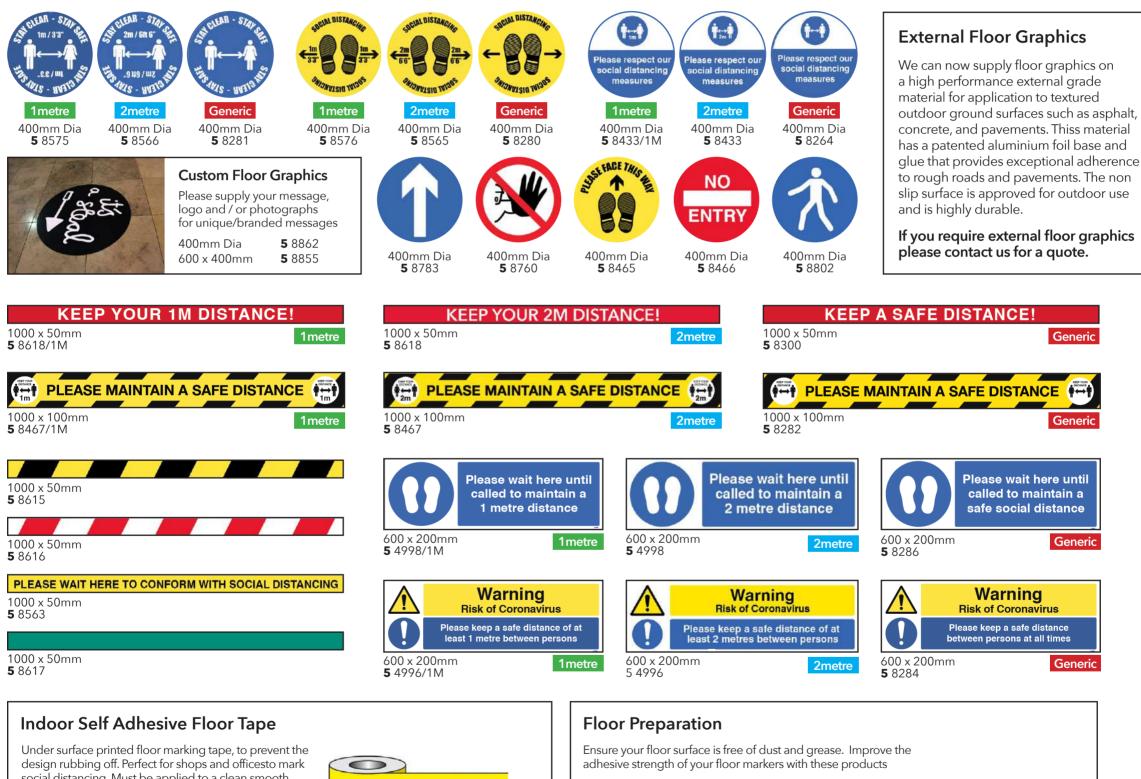

#### **Spray Paint**

Using this durable resin paint is an economical and easy solution for applying repeated social distancing markers on external pavements to aid safe queueing

A long lasting synthetic resin paint in a aerosol can. This spray paint adheres to most surfaces such as concrete, asphalt, tarmac, metal and tiles.

Simply shake the can and apply. Environmentally friendly.

150mm - 5 9641

300mm - 5 9643

150mm - **5** 9640 300mm - 5 9642

300 x 400mm **5** 8441

300 x 400mm **5**9648

**5** 9604

#### **Floor Graphics**

A range of floor graphics sub-surface printed and over laminated in durable anti-slip polycarbonate film. Ideal for high traffic areas to remind staff and visitors of safety procedures and safe social distances.