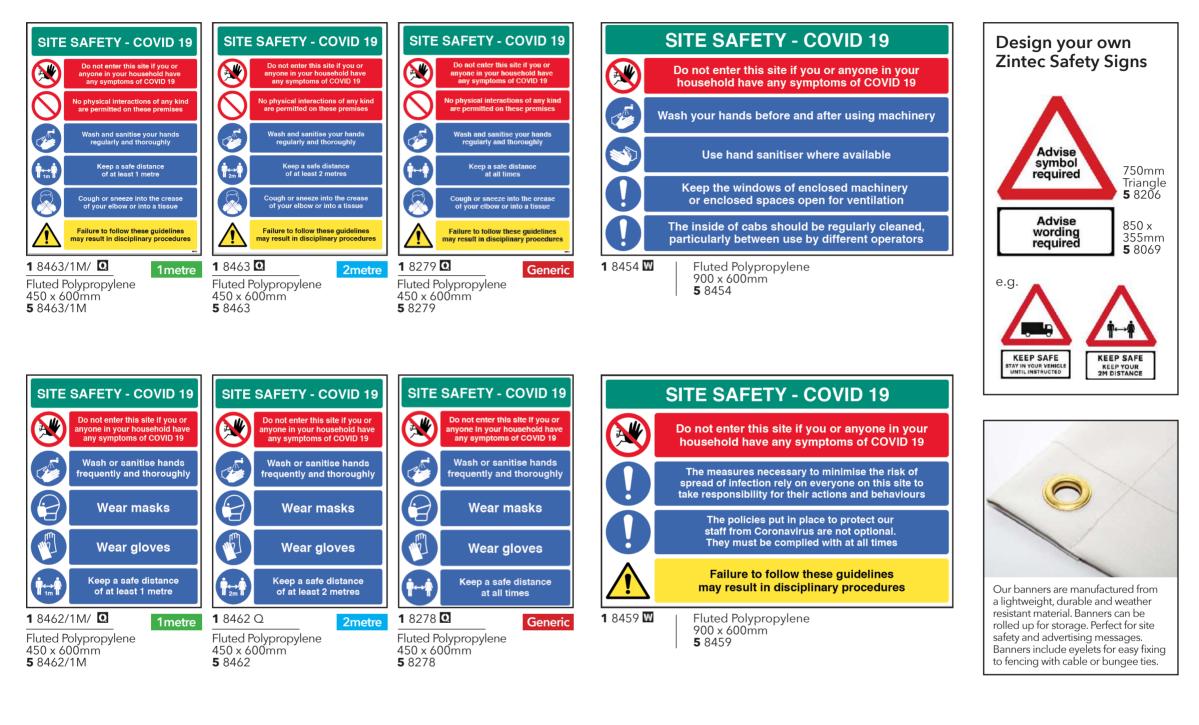

#### **Construction Site Safety**

A range of signs to help keep your site, employees and visitors safe in line with current COVID-19 government guidelines. It is important that viewers understand the messages given to them by safety signs, they are displayed to deliver a clear message.

#### Fluted Polypropylene

This range of signs are manufactured using a 4mm thick fluted polypropylene material. This low cost material is perfect for temporary site signage. It is strong, lightweight and waterproof.