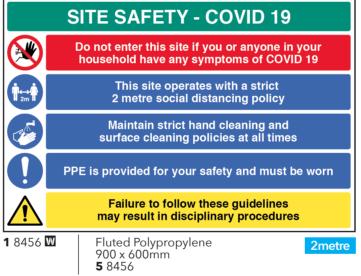

#### **Construction Site Safety**

A range of signs to help keep your site, employees and visitors safe in line with current COVID-19 government guidelines. It is important that viewers understand the messages given to them by safety signs, they are displayed to deliver a clear message.

#### Fluted Polypropylene

This range of signs are manufactured using a 4mm thick fluted polypropylene material. This low cost material is perfect for temporary site signage. It is strong, lightweight and waterproof.