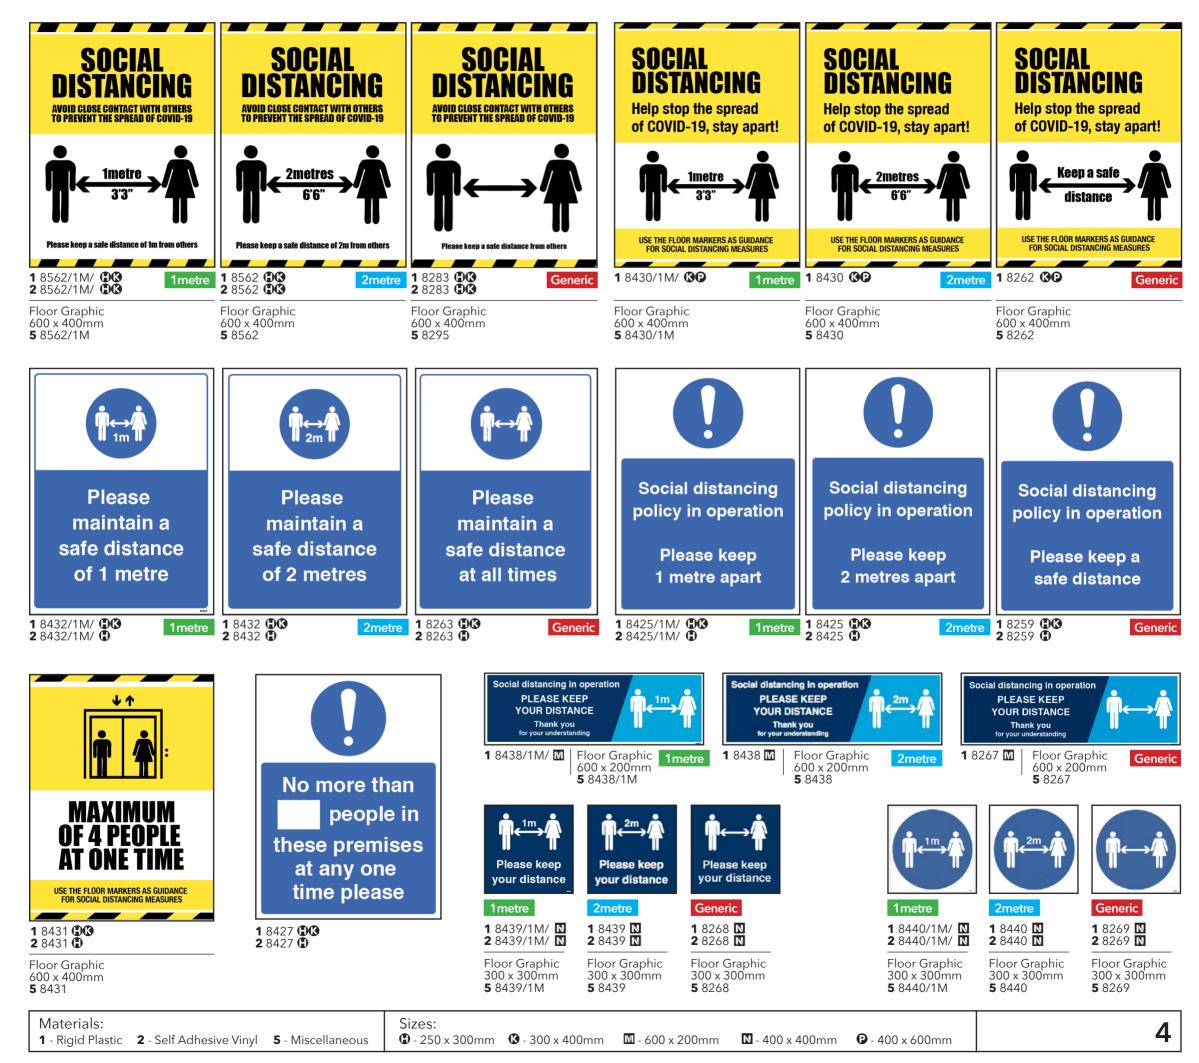

#### Social Distancing

Guidance, education and information are key to ensuring the safety of all. The next two pages contain a range of informative posters and signs.

#### Self Standing Signs

These double sided, free standing signs are ideal to attract staff and customers' attention. Yellow warning signs are recognised throughout the UK to highlight potential danger. They are much more likely to be adhered to by customers and staff. Self printed safety messages which are stuck to doors, windows etc are unprofessional, messy and unlikely to be taken seriously. These self standing signs help remind the public of their personal responsibilities in terms of social distancing, considered vital to ensuring the safety of others.