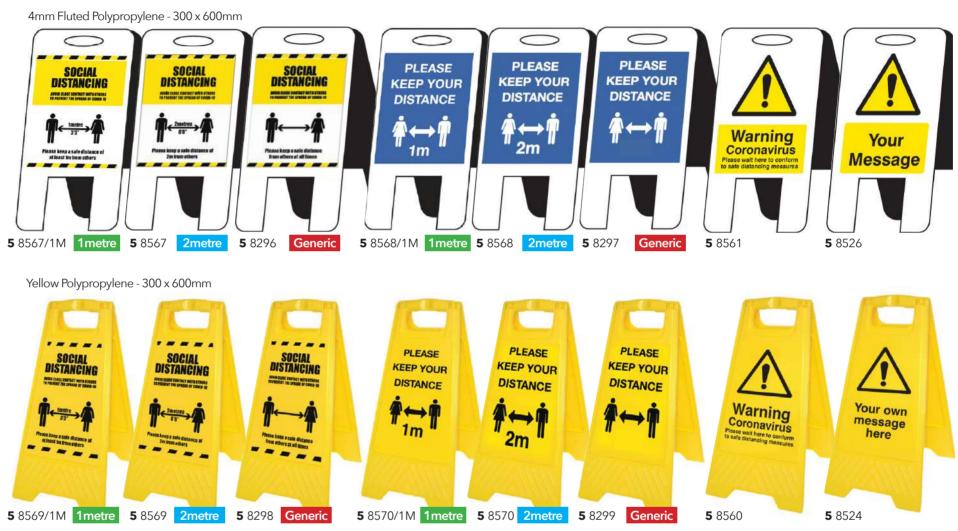

#### Self Standing Signs

These double sided, free standing signs are ideal to attract staff and customers' attention. Yellow warning signs are recognised throughout the UK to highlight potential danger. They are much more likely to be adhered to by customers and staff. Self printed safety messages which are stuck to doors, windows etc are unprofessional, messy and unlikely to be taken seriously. These self standing signs help remind the public of their personal responsibilities in terms of social distancing, considered vital to ensuring the safety of others.