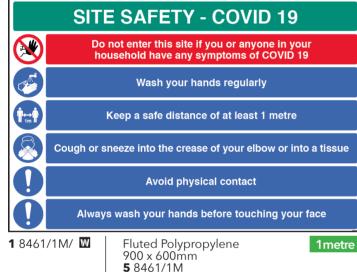

#### **Construction Site Safety**

A range of signs to help keep your site, employees and visitors safe in line with current COVID-19 government guidelines. It is important that viewers understand the messages given to them by safety signs, they are displayed to deliver a clear message.

#### Fluted Polypropylene

This range of signs are manufactured using a 4mm thick fluted polypropylene material. This low cost material is perfect for temporary site signage. It is strong, lightweight and waterproof.