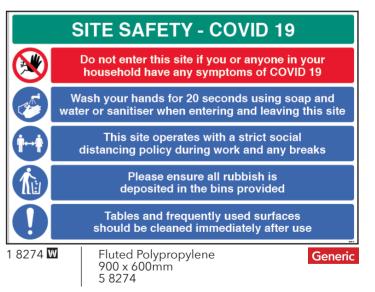

#### **Construction Site Safety**

A range of signs to help keep your site, employees and visitors safe in line with current COVID-19 government guidelines. It is important that viewers understand the messages given to them by safety signs, they are displayed to deliver a clear message.

#### Fluted Polypropylene

This range of signs are manufactured using a 4mm thick fluted polypropylene material. This low cost material is perfect for temporary site signage. It is strong, lightweight and waterproof.