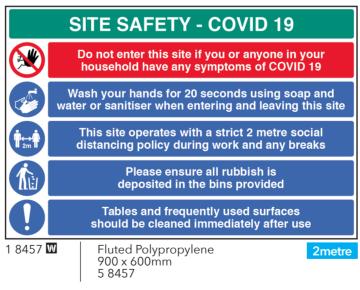

#### **Construction Site Safety**

A range of signs to help keep your site, employees and visitors safe in line with current COVID-19 government guidelines. It is important that viewers understand the messages given to them by safety signs, they are displayed to deliver a clear message.

#### Fluted Polypropylene

This range of signs are manufactured using a 4mm thick fluted polypropylene material. This low cost material is perfect for temporary site signage. It is strong, lightweight and waterproof.