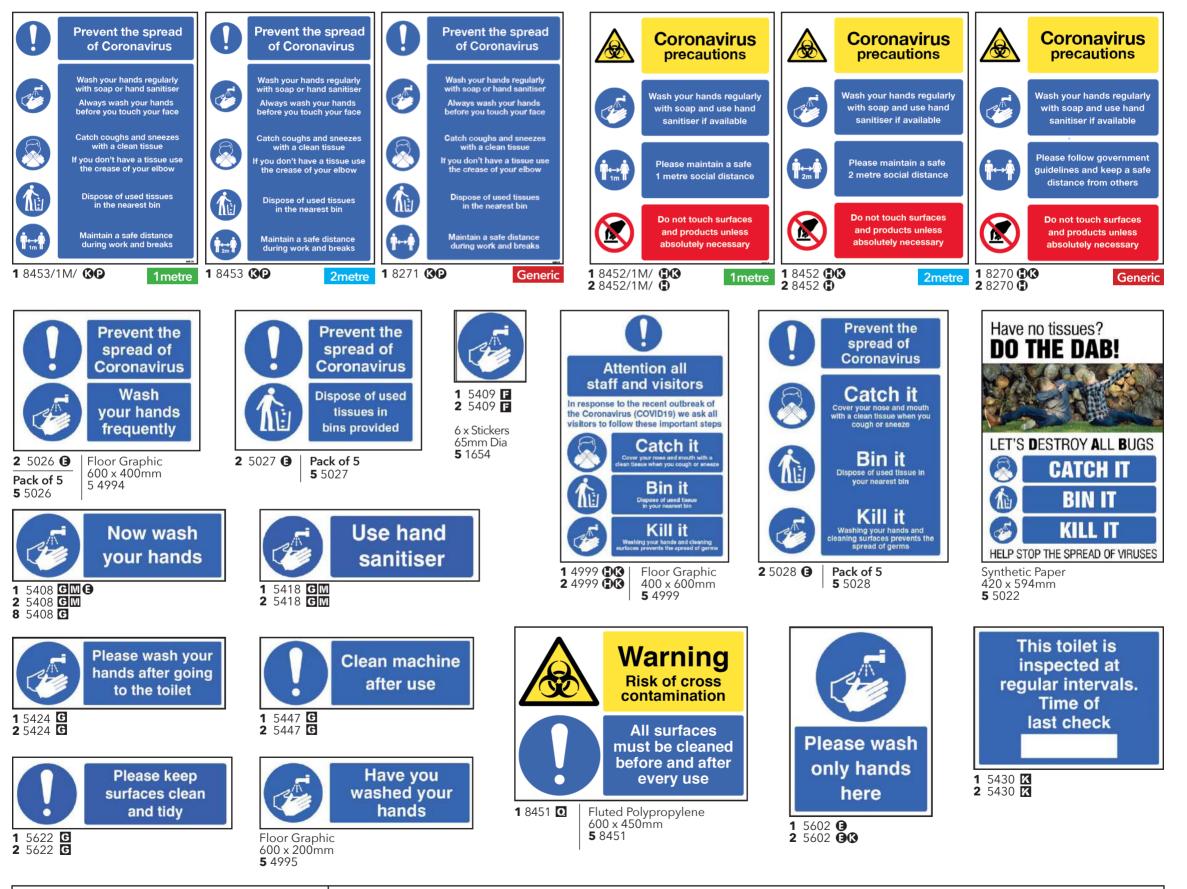

## Cleaning & Hygiene

This range of safety signs will remind employees and members of the public to follow strict hygiene protocols to help to combat the spread of this infection.

 Materials:
 Sizes:

 1 - Rigid Plastic
 2 - Self Adhesive Vinyl