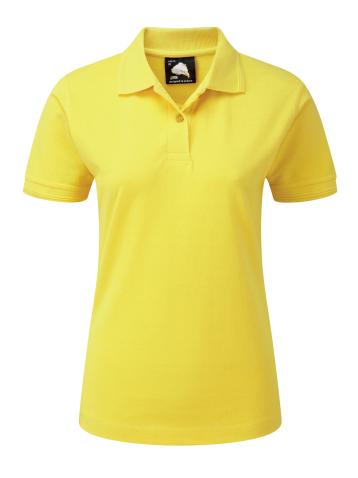

# WREN LADIES PREMIUM POLOSHIRT

**STYLE:** 1160

SIZES: XS-5XL In All Colours

XS-10XL In Navy & Black

FABRIC: 50% Polyester / 50% Cotton

WEIGHT: 220gsm

## **FEATURES & BENEFITS**

- High quality premium weight poloshirt
- Knitted collar with rod design and well padded, taped neckline for comfort
- Half moon yoke at neck for increased strength
- Cuffed sleeves with matching rod design
- Self-coloured placket, with matching pearlised buttons
- Triple stitched on all main seams for ultimate strength