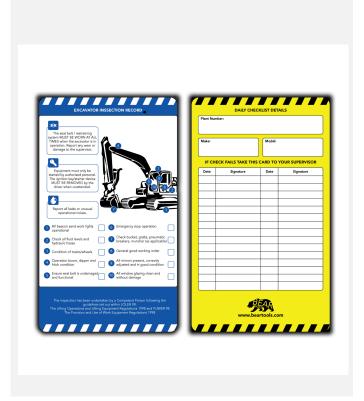

## **BEARTOOLS EXCAVATOR INSPECTION RECORD - INSERTS ONLY**

(PACK OF 10)
BearTOOLS Excavator Inspection Record Control
System Help Maintenance Identification Tracked and
Wheeled Machinery

- Ensuring your tracked & wheeled excavators are up to the correct safety standard.
- Assisting preuse checks, identification and maintenance for excavators on sites
- Super straightforward and easy to follow preoperation checklist
- Records up to 30 daily inspections, with added room for date and signature for proof that the excavator has been safely and strategically checked
- Extra space to add information regarding the machine type and number

| Specification     |                     |
|-------------------|---------------------|
| Colour            | Blue/Yellow         |
| Pack Quantity     | 10                  |
| Length            | 246mm               |
| Width             | 145mm               |
| Weight            | 1.74 kg             |
| Also available in | 2-Pack, 10-Pack Kit |