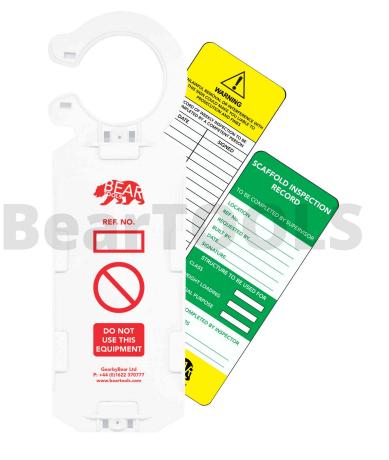

## BearTOOLS SCAFFOLD INSPECTION RECORD KIT

This Scaffold inspection record is weatherproof and it is super easy to fix on to all access points of any scaffolding, tower, podium on a construction site, can also be attached onto ladders, or access equipment.

Product Code - SIR1K10

- Contents 10x Holders, 20x Inserts, 20x Zip Ties, 1 Marker Pen
- Description VISUALLY BRIGHT: this scaffold inspection record is easy to see and serves as a warning to anyone using scaffolding or access equipment.
  - Acts as a record of inspection
  - DURABLE AND ROBUST: this scaffold inspection record is designed for external use.
  - This scaffold inspection record enables you to abide by the legislative requirements on construction sites and other industry.