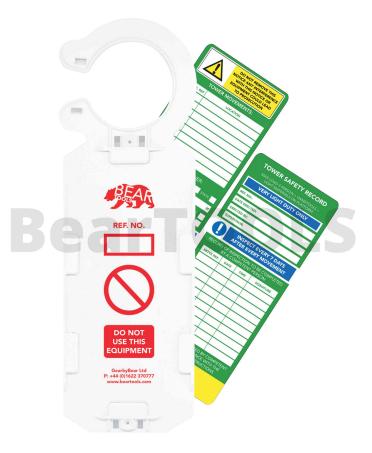

## BearTOOLS TOWER SAFETY RECORD

This tower safety record is weatherproof and it is super easy to fix on to all access points of any scaffolding, tower, podium on a construction site, can also be attached onto ladders, or access equipment.

Product Code - TIR1K10

Contents - 10x Holders, 20x Inserts, 20x Zip Ties, 1

Marker Pen

Description - VISIBLE AND CLEAR: bold colours allows the inspection record to be well spotted

within the construction site

- EASY DESIGN AND LAYOUT: Clearly record the vital information, risk assessment period and inspection dates of whatever machinery

the record has been applied

 ROBUST: high quality and weatherproof, displaying the most up to date information so is super convenient for quick-reference.
Comes with a holder which attaches to the tower permanently in which the inserts pop

in and out easily

| Specification            |                  |
|--------------------------|------------------|
| Size (L x W)             | 306 x 91 mm      |
| Pack quantity            | 10 Units         |
| Package size (L x W x H) | 320 x 92 x 65 mm |
| Package Weight           | 1037g            |