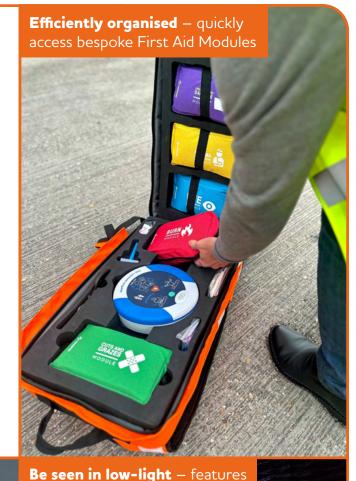

#### "What first aid provision is inside the backpack?"

#### Includes a HeartSine® Defibrillator\*

Delivers a potentially life-saving shock for someone suffering from sudden cardiac arrest. \*Optional AED includes either a Samaritan® 350P / 360P / 500P.

| CONTENTS                                                | QTY |
|---------------------------------------------------------|-----|
| AEROBURN STERILE FACE GEL DRESSING FACE MASK            | 1   |
| AEROBURN STERILE GEL DRESSING 20x20CM                   | 1   |
| AEROPLAST EMERGENCY FOIL BLANKET SILVER 140x210CM       | 1   |
| AEROGLOVE NITRILE GLOVES POWDER FREE MEDIUM – PAIR      | 1   |
| AEROGLOVE NITRILE GLOVES POWDER FREE EXTRA LARGE – PAIR | 1   |

### Includes a RapidStop® Tourniquet

Relies on key technologies to achieve rapid, intuitive and easy one-hand self-application.

| CHI | <b>TS AN</b> | ID G | DA7 | ES N   | 100 | III E |
|-----|--------------|------|-----|--------|-----|-------|
|     | I J AI       | AD G |     | יו כם. |     | ULE   |