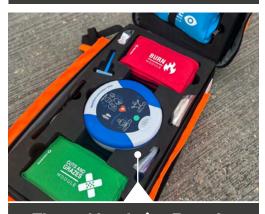

#### "What first aid provision is inside the backpack?"

Thermal Insulation

Foul Weather Proof

Working Load Limit

Lightweight Design

Quick Release Buckle

- Burns Module
- Eye Module
- Trauma Module
- HeartSine® Samaritan® Defibrillator
- Dressings and Bandage Module
- Cuts and Grazes Module

#### Includes a HeartSine® Defibrillator\*

Delivers a potentially life-saving shock for someone suffering from sudden cardiac arrest. \*Optional AED includes either a Samaritan® 350P / 360P / 500P.

| CONTENTS                                                | QTY |
|---------------------------------------------------------|-----|
| AEROBURN STERILE FACE GEL DRESSING FACE MASK            | 1   |
| AEROBURN STERILE GEL DRESSING 20x20CM                   | 1   |
| AEROPLAST EMERGENCY FOIL BLANKET SILVER 140x210CM       | 1   |
| AEROGLOVE NITRILE GLOVES POWDER FREE MEDIUM – PAIR      | 1   |
| AEROGLOVE NITRILE GLOVES POWDER FREE EXTRA LARGE – PAIR | 1   |

**BURNS MODULE** 

**TRAUMA MODULE** 

| CONTENTS                                             | QTY |
|------------------------------------------------------|-----|
| AEROWOUND TRAUMA DRESSING MEDIUM 10x18CM PAD         | 1   |
| AEROBAND CC COTTON CALICO TRI-BANDAGE 90x90x127      | 1   |
| AEROPLAST EMERGENCY FOIL BLANKET SILVER 140x210CM    | 1   |
| AEROGLOVE NITRILE GLOVES POWDER FREE LARGE PAIR BLUE | 1   |
| RAPIDSTOP TOURNIQUET – ORANGE STRAP                  | 1   |
| AEROWOUND TRAUMA DRESSING LARGE 15x18CM PAD          | 1   |

### Includes a RapidStop® Tourniquet

Relies on key technologies to achieve rapid, intuitive and easy one-hand self-application.

| CHI | <b>TS AN</b> | ID G | DA7 | ES N   | 100 | III E |
|-----|--------------|------|-----|--------|-----|-------|
|     | I J AI       | AD G |     | יו כם. |     | ULE   |

| CONTENTS                                                | QTY |
|---------------------------------------------------------|-----|
| AEROPLAST WASHPROOF ASSORTED PLASTERS – ENVELOPE x 10   | 1   |
| AEROWOUND TRAUMA DRESSING MEDIUM 10x18CM PAD            | 1   |
| AEROWOUND TRAUMA DRESSING LARGE 15x18CM PAD             | 1   |
| AEROGLOVE NITRILE GLOVES POWDER FREE MEDIUM – PAIR      | 1   |
| AEROGLOVE NITRILE GLOVES POWDER FREE LARGE PAIR BLUE    | 1   |
| AEROPORE CLEAR ADHESIVE TAPE 2.5CMx5M                   | 1   |
| AEROHAZARD CLINICAL WASTE BAG 381x711x990MM – PACK x 25 | 1   |
| AEROWIPE SALINE CLEANSING WIPES BULK                    | 10  |

| CONTENTS                                                 | QTY |
|----------------------------------------------------------|-----|
| AEROWASH EYEWASH 250ML – EACH                            | 1   |
| AEROBAND CC COTTON CALICO TRI-BANDAGE 90x90x127CM        | 1   |
| AEROGLOVE NITRILE GLOVES POWDER FREE MEDIUM – PAIR       | 1   |
| AEROGLOVE NITRILE GLOVES POWDER FREE – EXTRA LARGE, PAIR | 1   |
| AEROWOUND HSE EYE PAD – EACH                             | 3   |
| AEROWASH 20ML EYEWASH – EACH                             | 2   |

DRESSINGS AND BANDAGE MODULE

| CONTENTS                                                | QTY |
|---------------------------------------------------------|-----|
| AEROWOUND TRAUMA DRESSING LARGE 15x18CM PAD – EACH      | 1   |
| AEROBAND CC COTTON CALICO TRI-BANDAGE 90x90x127CM       | 1   |
| AEROGLOVE NITRILE GLOVES POWDER FREE MEDIUM – PAIR      | 1   |
| AEROGLOVE NITRILE GLOVES POWDER FREE – LARGE PAIR, BLUE | 1   |
| AEROWOUND TRAUMA DRESSING MEDIUM 10x18CM PAD            | 1   |
| AEROWOUND HSE MEDIUM DRESSING 12x12CM                   | 1   |
| AEROWOUND HSE LARGE DRESSING 18x18CM                    | 1   |

| CONTENTS                                                  | QTY |
|-----------------------------------------------------------|-----|
| AERO FIRST AID AT WORK GUIDANCE LEAFLET                   | 1   |
| AEROBAND NON-WOVEN TRI-BANDAGE 90x90x127CM                | 2   |
| A-CARE WASHPROOF ASSORTED PLASTERS – ENVELOPE $\times$ 10 | 1   |
| AEROPIN SAFETY PINS 3 SIZES NICKLE PLATED – PACK x 12     | 1   |
| AEROWIPE SALINE CLEANSING WIPES – EACH                    | 2   |
| AEROWOUND HSE LARGE DRESSING 18x18CM                      | 1   |