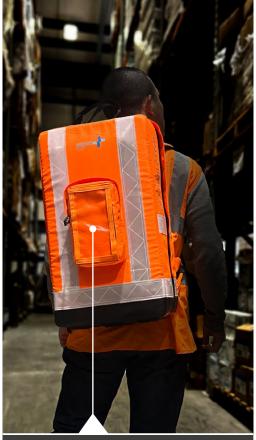

# The Ultimate Emergency Response Backpack

Inlock a new era of safety and preparedness with the Modulator Emergency Response Backpack meticulously crafted for professionals in the rail, wind farm, mining, heavy machinery, and oil & gas industries. Engineered to perfection, it goes beyond expectations, ensuring you're ready to respond with confidence in any emergency.

### Modulator ...

\*\*Transforming On-Site Emergency Support for Wind Farm Crew Operatives\*\*

**Document Zip Compartment** 

**Thermal Insulation Foam** for the AED to function in the cold

Prominent space for Asset Tags to be displayed front and back