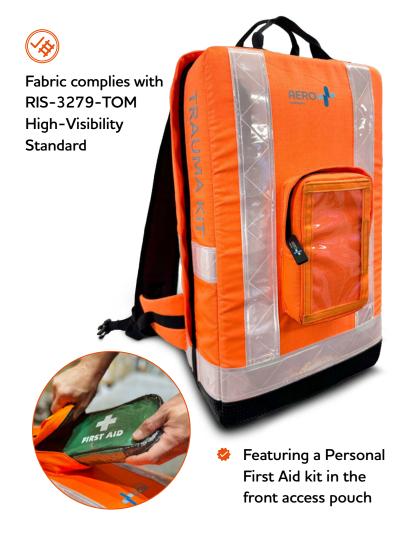

#### "What first aid provision is inside the backpack?"

| CONTENTS                                                  | QTY |
|-----------------------------------------------------------|-----|
| AERO FIRST AID AT WORK GUIDANCE LEAFLET                   | 1   |
| AEROBAND NON-WOVEN TRI-BANDAGE 90x90x127CM                | 2   |
| A-CARE WASHPROOF ASSORTED PLASTERS – ENVELOPE $\times$ 10 | 1   |
| AEROPIN SAFETY PINS 3 SIZES NICKLE PLATED – PACK x 12     | 1   |
| AEROWIPE SALINE CLEANSING WIPES – EACH                    | 2   |
| AEROWOUND HSE LARGE DRESSING 18x18CM                      | 1   |