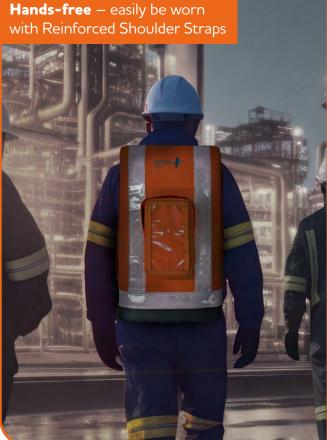

**Reinforced Carry Handles** 

**Quick Release Buckle** allowing it to be easily detached