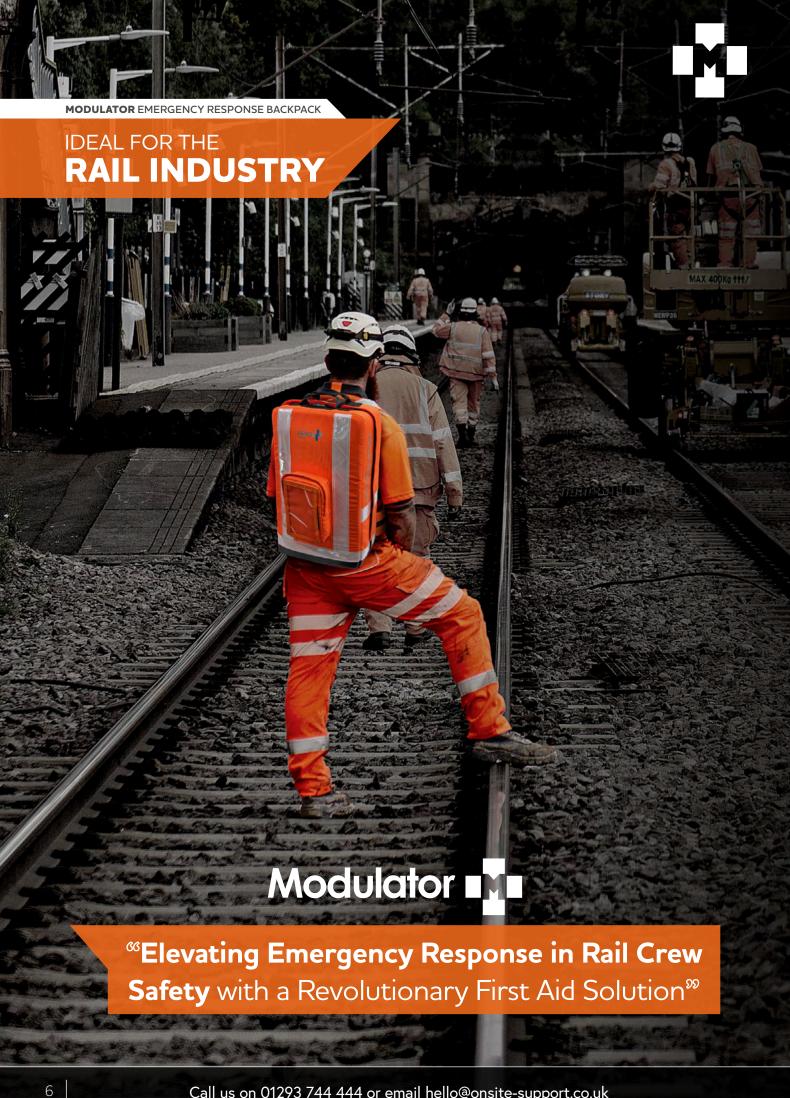

# The Ultimate Emergency Response Backpack

Inlock a new era of safety and preparedness with the Modulator Emergency Response Backpack meticulously crafted for professionals in the rail, wind farm, mining, heavy machinery, and oil & gas industries. Engineered to perfection, it goes beyond expectations, ensuring you're ready to respond with confidence in any emergency.