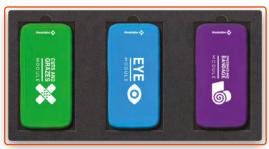

Thermal Insulation

Foul Weather Proof

Working Load Limit

Lightweight Design

Quick Release Buckle

- Burns Module
- Eye Module
- Trauma Module
- HeartSine® Samaritan® Defibrillator
- Dressings and Bandage Module
- Cuts and Grazes Module

| CONTENTS                                                | QTY |
|---------------------------------------------------------|-----|
| AEROPLAST WASHPROOF ASSORTED PLASTERS – ENVELOPE x 10   | 1   |
| AEROWOUND TRAUMA DRESSING MEDIUM 10x18CM PAD            | 1   |
| AEROWOUND TRAUMA DRESSING LARGE 15x18CM PAD             | 1   |
| AEROGLOVE NITRILE GLOVES POWDER FREE MEDIUM – PAIR      | 1   |
| AEROGLOVE NITRILE GLOVES POWDER FREE LARGE PAIR BLUE    | 1   |
| AEROPORE CLEAR ADHESIVE TAPE 2.5CMx5M                   | 1   |
| AEROHAZARD CLINICAL WASTE BAG 381x711x990MM – PACK x 25 | 1   |
| AEROWIPE SALINE CLEANSING WIPES BULK                    | 10  |

| CONTENTS                                                 | QTY |
|----------------------------------------------------------|-----|
| AEROWASH EYEWASH 250ML – EACH                            | 1   |
| AEROBAND CC COTTON CALICO TRI-BANDAGE 90x90x127CM        | 1   |
| AEROGLOVE NITRILE GLOVES POWDER FREE MEDIUM – PAIR       | 1   |
| AEROGLOVE NITRILE GLOVES POWDER FREE – EXTRA LARGE, PAIR | 1   |
| AEROWOUND HSE EYE PAD – EACH                             | 3   |
| AEROWASH 20ML EYEWASH – EACH                             | 2   |

DRESSINGS AND BANDAGE MODULE

| CONTENTS                                                | QTY |
|---------------------------------------------------------|-----|
| AEROWOUND TRAUMA DRESSING LARGE 15x18CM PAD – EACH      | 1   |
| AEROBAND CC COTTON CALICO TRI-BANDAGE 90x90x127CM       | 1   |
| AEROGLOVE NITRILE GLOVES POWDER FREE MEDIUM – PAIR      | 1   |
| AEROGLOVE NITRILE GLOVES POWDER FREE – LARGE PAIR, BLUE | 1   |
| AEROWOUND TRAUMA DRESSING MEDIUM 10x18CM PAD            | 1   |
| AEROWOUND HSE MEDIUM DRESSING 12x12CM                   | 1   |
| AEROWOUND HSE LARGE DRESSING 18x18CM                    | 1   |