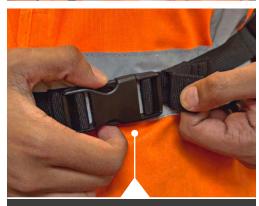

**Reinforced Carry Handles** 

**Quick Release Buckle** allowing it to be easily detached