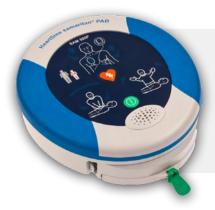

#### Includes a HeartSine® Defibrillator\*

Delivers a potentially life-saving shock for someone suffering from sudden cardiac arrest. \*Optional AED includes either a Samaritan® 350P / 360P / 500P.

| CONTENTS                                                | QTY |
|---------------------------------------------------------|-----|
| AEROBURN STERILE FACE GEL DRESSING FACE MASK            | 1   |
| AEROBURN STERILE GEL DRESSING 20x20CM                   | 1   |
| AEROPLAST EMERGENCY FOIL BLANKET SILVER 140x210CM       | 1   |
| AEROGLOVE NITRILE GLOVES POWDER FREE MEDIUM – PAIR      | 1   |
| AEROGLOVE NITRILE GLOVES POWDER FREE EXTRA LARGE – PAIR | 1   |