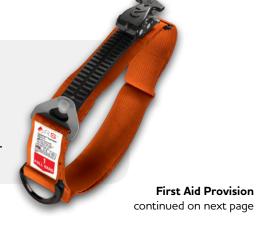

### Includes a RapidStop® Tourniquet

Relies on key technologies to achieve rapid, intuitive and easy one-hand self-application.

| CHI | <b>TS AN</b> | ID G | DA7 | ES N   | 100 | III E |
|-----|--------------|------|-----|--------|-----|-------|
|     | I J AI       | AD G |     | יו כם. |     | ULE   |