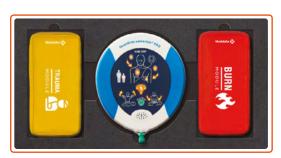

Thermal Insulation

Foul Weather Proof

Working Load Limit

Lightweight Design

Quick Release Buckle

- Burns Module
- Eye Module
- Trauma Module
- HeartSine® Samaritan® Defibrillator
- Dressings and Bandage Module
- Cuts and Grazes Module

#### Includes a HeartSine® Defibrillator\*

Delivers a potentially life-saving shock for someone suffering from sudden cardiac arrest. \*Optional AED includes either a Samaritan® 350P / 360P / 500P.

| CONTENTS                                                | QTY |
|---------------------------------------------------------|-----|
| AEROBURN STERILE FACE GEL DRESSING FACE MASK            | 1   |
| AEROBURN STERILE GEL DRESSING 20x20CM                   | 1   |
| AEROPLAST EMERGENCY FOIL BLANKET SILVER 140x210CM       | 1   |
| AEROGLOVE NITRILE GLOVES POWDER FREE MEDIUM – PAIR      | 1   |
| AEROGLOVE NITRILE GLOVES POWDER FREE EXTRA LARGE – PAIR | 1   |

**BURNS MODULE** 

**TRAUMA MODULE** 

| CONTENTS                                             | QTY |
|------------------------------------------------------|-----|
| AEROWOUND TRAUMA DRESSING MEDIUM 10x18CM PAD         | 1   |
| AEROBAND CC COTTON CALICO TRI-BANDAGE 90x90x127      | 1   |
| AEROPLAST EMERGENCY FOIL BLANKET SILVER 140x210CM    | 1   |
| AEROGLOVE NITRILE GLOVES POWDER FREE LARGE PAIR BLUE | 1   |
| RAPIDSTOP TOURNIQUET – ORANGE STRAP                  | 1   |
| AEROWOUND TRAUMA DRESSING LARGE 15x18CM PAD          | 1   |

### Includes a RapidStop® Tourniquet

Relies on key technologies to achieve rapid, intuitive and easy one-hand self-application.

| CHI | <b>TS AN</b> | ID G | DA7 | ES N   | 100 | III E |
|-----|--------------|------|-----|--------|-----|-------|
|     | I J AI       | AD G |     | יו כם. |     | ULE   |