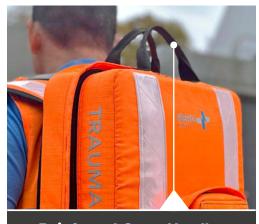

**Reinforced Carry Handles** 

**Quick Release Buckle** allowing it to be easily detached