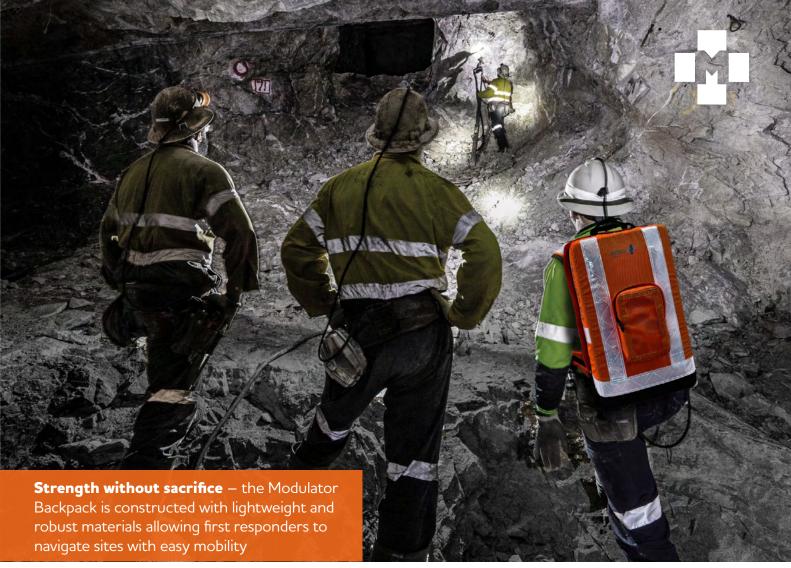

### Why the **Modulator Backpack** for your industry / sector »

- It effectively addresses the challenge of providing immediate first aid assistance in remote locations that have limited access to emergency services.
- Tailored to ensure your work colleagues are properly equipped to treat crush injuries as well as falls and slips, the Modulator Backpack is a dynamic first aid solution for first responders regardless of their experience / training to use.
- It's designed to swiftly respond to emergency scenarios, helping to mitigate and reduce the severity of injuries and address sudden cardiac arrest as well as critical haemorrhage control, ultimately enhancing positive patient safety outcomes.