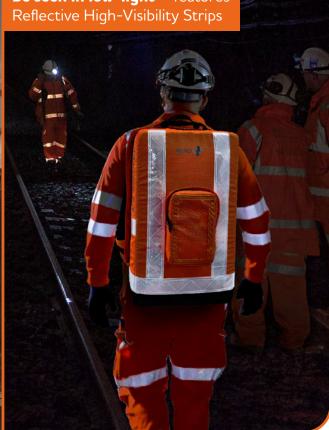

# The Ultimate Emergency Response Backpack

Inlock a new era of safety and preparedness with the Modulator Emergency Response Backpack meticulously crafted for professionals in the rail, wind farm, mining, heavy machinery, and oil & gas industries. Engineered to perfection, it goes beyond expectations, ensuring you're ready to respond with confidence in any emergency.